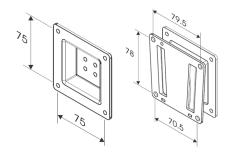

#### **VESA 75/100 mm**

- Firmly fix to a solid wall
- Weight capacity up to 14 kg
- Material: Steel
- Tilt: 180° up and down
- Rotation: 270° for portrait or landscape viewing
- Lift: 130.5 mm
- For UTC-510/515/520/307/310/315