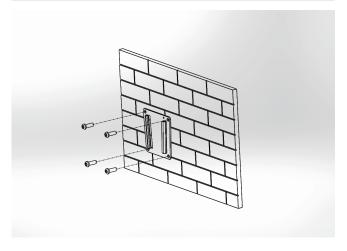

# **UTC-Wall-Mount Installation Guide**

## **UTC-WALL-MOUNT1E**

#### **VESA 75/100 mm**

- Firmly fix to a solid wall
- Weight capacity up to 14 kg
- Material: Steel
- Tilt: 180° up and down
- Rotation: 270° for portrait or landscape viewing
- Lift: 130.5 mm
- For UTC-510/515/520/307/310/315





#### Step 1

Tighten the wall plate on the wall by using four screws.



#### Step 2

Tighten the wall mount device plate on the rear cover of UTC unit by using four screws into VESA holes.



#### Step 3

Take the UTC unit with wall mount device plate to slide into wall mount plate on the wall.



# **UTC-WALL-MOUNT2E**

#### **VESA 100/200 mm**

- Flush fit without movement
- Weight capacity up to 35 kg
- Material: Steel
- Sits: 42.5 mm from the wall
- For UTC-532 only





#### Step 1

Tighten the wall plate on the wall by using six screws.



#### Step 2

Tighten the wall mount device plate on the rear cover of UTC unit by using four screws into VESA holes.



## Step 3

Take the UTC unit with wall mount device plate to hang into wall mount plate on the wall.



# **UTC-Wall-Mount Installation Guide**

# **UTC-WALL-MOUNT3E**

#### **VESA 75/100 mm**

- Fi