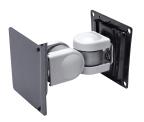

#### **VESA 75/100 mm**

- Firmly fix to a solid wall
- Weight capacity up to 14 kg
- Material: Steel
- Tilt: 180° up and down
- Rotation: 270° for portrait or landscape viewing
- Lift: 130.5 mm
- For UTC-510/515/520/307/310/315