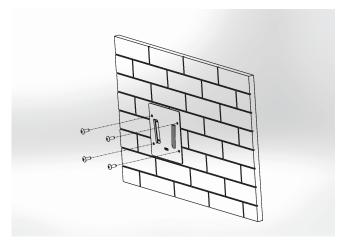

de into wall mount plate on the wall.



# **UTC-WALL-MOUNT4E**

#### VESA 75 mm

- Handy and Convenient supporter
- Firmly fix to solid wall
- Material:Steel
- Weight capacity up to 20 kg
- For UTC-510/307/310





#### Step 1

Tighten the wall plate on the wall by using four screws.



#### Step 2

Tighten the wall mount device plate on the rear cover of UTC unit by using four screws into VESA holes.



## Step 3

Take the UTC unit with wall mount device plate to slide into wall mount plate on the wall.



# **UTC-Wall-Mount Installation Guide**

# **UTC-WALL-MOUNT5E**

#### VESA 75 mm

- Firmly fix to a solid wall
- Weight capacity up to 20 kg
- Material: Steel
- Sits: 8 mm from the wall
- For UTC-510/307/310







#### Step 1

Tighten the wall plate on the wall by using four screws.



#### Step 2

Tighten the wall mount device plate on the rear cover of UTC unit by using four screws into VESA holes.



#### Step 3

Take the UTC unit with wall mount device plate to slide into wall mount plate on the wall.