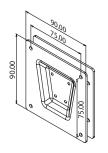

## **UTC-WALL-MOUNT1E**

#### **VESA 75/100 mm**

- Firmly fix to a solid wall
- Weight capacity up to 14 kg
- Material: Steel
- Tilt: 180° up and down
- Rotation: 270° for portrait or landscape viewing
- Lift: 130.5 mm
- For UTC-510/515/520/307/310/315