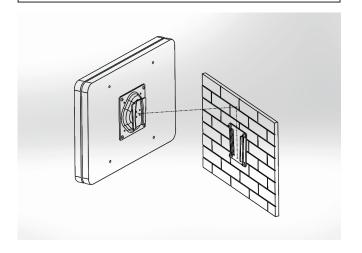

#### Step 3

Take the UTC unit with wall mount device plate to slide into wall mount plate on the wall.