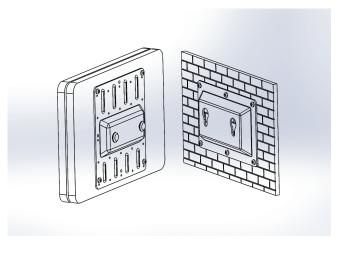

#### Step 1

Tighten the wall plate on the wall by using four screws.

#### Step 2

Tighten the wall mount device plate on the rear cover of UTC unit by using four screws into VESA holes.

#### Step 3

Take the UTC unit with wall mount device plate to slide into wall mount plate on the wall.