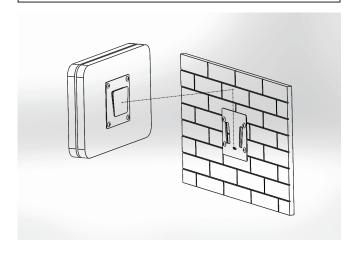

#### Step 1

Tighten the wall plate on the wall by using four screws.

#### Step 3

Take the UTC unit with wall mount device plate to slide into wall mount plate on the wall.

#### Step 1

Tighten the wall plate on the wall by using six screws.

## Step 3

Take the UTC unit with wall mount device plate to hang into wall mount plate on the wall.

## Step 3

Take the UTC unit with wall mount device plate to slide into wall mount plate on the wall.