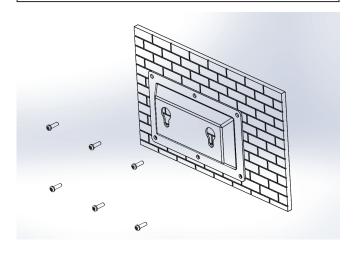

ALL-MOUNT1E**

#### **VESA 75/100 mm**

- Firmly fix to a solid wall
- Weight capacity up to 14 kg
- Material: Steel
- Tilt: 180° up and down
- Rotation: 270° for portrait or landscape viewing
- Lift: 130.5 mm
- For UTC-510/515/520/307/310/315





#### Step 1

Tighten the wall plate on the wall by using four screws.



#### Step 2

Tighten the wall mount device plate on the rear cover of UTC unit by using four screws into VESA holes.



#### Step 3

Take the UTC unit with wall mount device plate to slide into wall mount plate on the wall.



# **UTC-WALL-MOUNT2E**

#### **VESA 100/200 mm**

- Flush fit without movement
- Weight capacity up to 35 kg
- Material: Steel
- Sits: 42.5 mm from the wall
- For UTC-532 only





#### Step 1

Tighten the wall plate on the wall by using six screws.



#### Step 2

Tighten the wall mount device plate on the rear cover of UTC unit by using four screws into VESA holes.



## Step 3

Take the UTC unit with wall mount device plate to hang into wall mount plate on the wall.



# **UTC-Wall-Mount Installation Guide**

# **UTC-WALL-MOUNT3E**

#### **VESA 75/100 mm**

- Firmly fix to a solid wall
- Weight capacity up to 20 kg
- Material: Steel
- Sits: 27 mm from the wall
- For UTC-515/520/307/310/315/ 318/320





#### Step 1

Tighten the wall plate on the wall by using four screws.



#### Step 2

Tighten the wall mount device plate on the rear cover of UTC unit by using four screws into VESA holes.



#### Step 3

Take the UTC unit with wall mount device plate to slide into wall mount plate on the wall.



# **UTC-WALL-MOUNT4E**

#### VESA 7