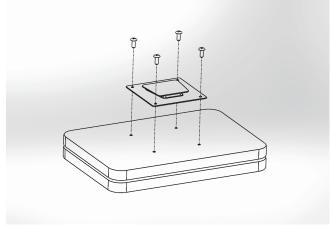

#### Step 2

Tighten the wall mount device plate on the rear cover of UTC unit by using four screws into VESA holes.