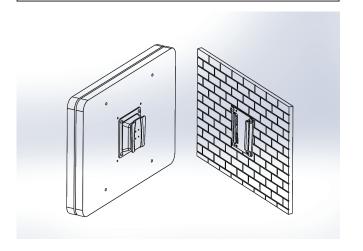

#### Step 3

Take the UTC unit with wall mount device plate to slide into wall mount plate on the wall.