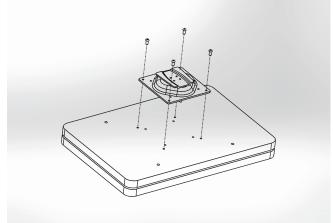

#### Step 2

Tighten the wall mount device plate on the rear cover of UTC unit by using four screws into VESA holes.