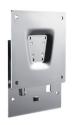

## **UTC-WALL-MOUNT1E**

#### **VESA 75/100 mm**

- Firmly fix to a solid wall
- Weight capacity up to 14 kg
- Material: Steel
- Tilt: 180° up and down
- Rotation: 270° for portrait or landscape viewing
- Lift: 130.5 mm
- For UTC-510/515/520/307/310/315