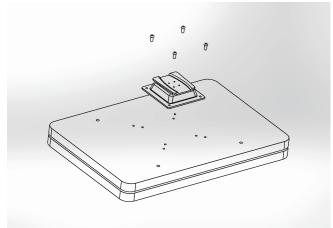

#### Step 2

Tighten the wall mount device plate on the rear cover of UTC unit by using four screws into VESA holes.