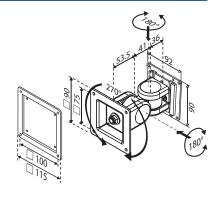

#### **VESA 75/100 mm**

- Firmly fix to a solid wall
- Weight capacity up to 14 kg
- Material: Steel
- Tilt: 180° up and down
- Rotation: 270° for portrait or landscape viewing
- Lift: 130.5 mm
- For UTC-510/515/520/307/310/315