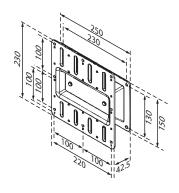

#### **VESA 100/200 mm**

- Flush fit without movement
- Weight capacity up to 35 kg
- Material: Steel
- Sits: 42.5 mm from the wall
- For UTC-532 only