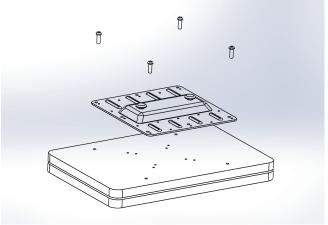

#### Step 1

Tighten the wall plate on the wall by using four screws.

#### Step 2

Tighten the wall mount device plate on the rear cover of UTC unit by using four screws into VESA holes.

#### Step 3

Take the UTC unit with wall mount device plate to slide into wall mount plate on the wall.