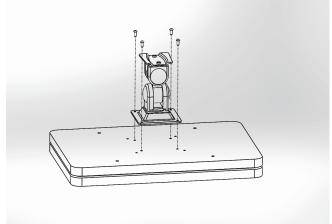

#### Step 2

Tighten the wall mount device plate on the rear cover of UTC unit by using four screws into VESA holes.