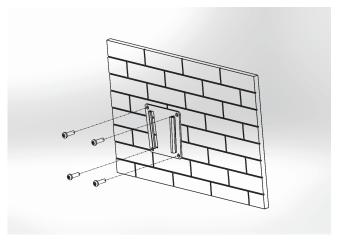

the wall.



# **UTC-WALL-MOUNT2E**

#### **VESA 100/200 mm**

- Flush fit without movement
- Weight capacity up to 35 kg
- Material: Steel
- Sits: 42.5 mm from the wall
- For UTC-532 only





#### Step 1

Tighten the wall plate on the wall by using six screws.



#### Step 2

Tighten the wall mount device plate on the rear cover of UTC unit by using four screws into VESA holes.



## Step 3

Take the UTC unit with wall mount device plate to hang into wall mount plate on the wall.



# **UTC-Wall-Mount Installation Guide**

# **UTC-WALL-MOUNT3E**

#### **VESA 75/100 mm**

- Firmly fix to a solid wall
- Weight capacity up to 20 kg
- Material: Steel
- Sits: 27 mm from the wall
- For UTC-515/520/307/310/315/ 318/320





#### Step 1

Tighten the wall plate on the wall by using four screws.



#### Step 2

Tighten the wall mount device plate on the rear cover of UTC unit by using four screws into VESA holes.



#### Step 3

Take the UTC unit with wall mount device plate to slide into wall mount plate on the wall.



# **UTC-WALL-MOUNT4E**

#### VESA 75 mm

- Handy and Convenient supporter
- Firmly fix to solid wall
- Material:Steel
- Weight capacity up to 20 kg
- For UTC-510/307/310





#### Step 1

Tighten the wall plate on the wall by using four screws.



#### Step 2

Tighten the wall mount device plate on the rear cover of UTC unit by using four screws into VESA holes.



## Step 3

Take the UTC unit with wall mount device plate to slide into wall mount plate on the wall.



# **UTC-Wall-Mount Installation Guide**

# **UTC-WALL-MOUNT5E**

#### VESA 75 mm

- Firmly fix to