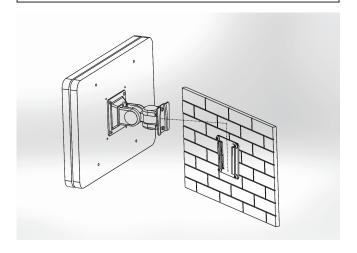

#### Step 3

Take the UTC unit with wall mount device plate to slide into wall mount plate on the wall.

# **UTC-WALL-MOUNT2E**

#### **VESA 100/200 mm**

- Flush fit without movement
- Weight capacity up to 35 kg
- Material: Steel
- Sits: 42.5 mm from the wall
- For UTC-532 only