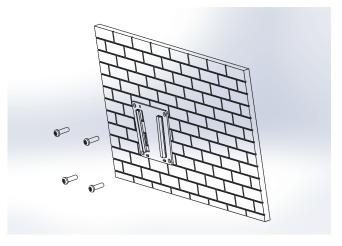

n the wall.



# **UTC-Wall-Mount Installation Guide**

# **UTC-WALL-MOUNT3E**

#### **VESA 75/100 mm**

- Firmly fix to a solid wall
- Weight capacity up to 20 kg
- Material: Steel
- Sits: 27 mm from the wall
- For UTC-515/520/307/310/315/ 318/320





#### Step 1

Tighten the wall plate on the wall by using four screws.



#### Step 2

Tighten the wall mount device plate on the rear cover of UTC unit by using four screws into VESA holes.



#### Step 3

Take the UTC unit with wall mount device plate to slide into wall mount plate on the wall.



# **UTC-WALL-MOUNT4E**

#### VESA 75 mm

- Handy and Convenient supporter
- Firmly fix to solid wall
- Material:Steel
- Weight capacity up to 20 kg
- For UTC-510/307/310





#### Step 1

Tighten the wall plate on the wall by using four screws.



#### Step 2

Tighten the wall mount device plate on the rear cover of UTC unit by using four screws into VESA holes.



## Step 3

Take the UTC unit with wall mount device plate to slide into wall mount plate on the wall.



# **UTC-Wall-Mount Installation Guide**

# **UTC-WALL-MOUNT5E**

#### VESA 75 mm

- Firmly fix to a solid wall
- Weight capacity up to 20 kg
- Material: Steel
- Sits: 8 mm from the wall
- For UTC-510/307/310







#### Step 1

Tighten the wall plate on the wall by using four screws.



#### Step 2

Tighten the wall mount device plate on the rear cover of UTC unit by using four screws into VESA holes.



#### Step 3

Take the UTC unit with wall mount device plate to slide into wall mount plate on the wall.