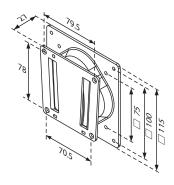

# **UTC-WALL-MOUNT5E**

#### VESA 75 mm

- Firmly fix to a solid wall
- Weight capacity up to 20 kg
- Material: Steel
- Sits: 8 mm from the wall
- For UTC-510/307/310