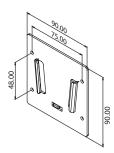

## **UTC-WALL-MOUNT1E**

#### **VESA 75/100 mm**

- Firmly fix to a solid wall
- Weight capacity up to 14 kg
- Material: Steel
- Tilt: 180° up and down
- Rotation: 270° for portrait or landscape viewing
- Lift: 130.5 mm
- For UTC-510/515/520/307/310/315